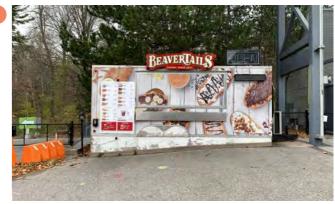

### FOOD & BEVERAGE POINTS

#### LEGEND

• • • • • Site Boundary

Guests circulation

Small F&B Points - Vending Machines

Medium F&B Points - Kiosks

Large F&B Points - Restaurants

Water Fountain

Picnic area / shelter