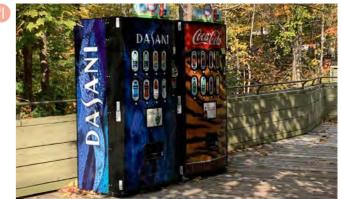

### FOOD & BEVERAGE POINTS

#### LEGEND

• • • • • Site Boundary

Guests circulation

Small F&B Points - Vending Machines

Medium F&B Points - Kiosks

Large F&B Points - Restaurants

Water Fountain

Picnic area / shelter